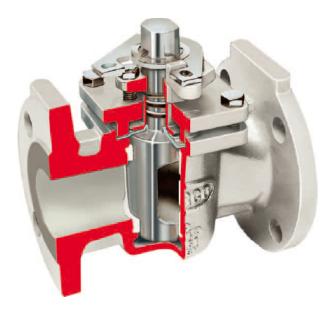

- Durco G4B (Marathon Stem Seal) Model Plug Valve
- Available material selections include Carbon Steel (WCB & LCB), Hastelloy C 276, Nickel, & Alloy 20 – based on your service application
- Available in Threaded and Raised Face Flanged End Configurations
- Available in ASME 150 lbs and 300 lbs
- Sizes in ½" thru 12"